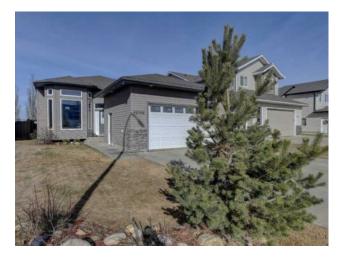

## \$435,900

| Division: | Northridge                   |        |                   |  |
|-----------|------------------------------|--------|-------------------|--|
| Туре:     | Residential/House            |        |                   |  |
| Style:    | Bi-Level                     |        |                   |  |
| Size:     | 1,353 sq.ft.                 | Age:   | 2008 (17 yrs old) |  |
| Beds:     | 3                            | Baths: | 2                 |  |
| Garage:   | Double Garage Attached       |        |                   |  |
| Lot Size: | 0.11 Acre                    |        |                   |  |
| Lot Feat: | Backs on to Park/Green Space |        |                   |  |
|           | Water:                       | -      |                   |  |
|           | Sewer:                       | -      |                   |  |
|           | Condo Fee:                   | : -    |                   |  |
|           | LLD:                         | -      |                   |  |
|           | Zoning:                      | RS     |                   |  |
|           | Utilities:                   | -      |                   |  |

Inclusions: FRIDGE, STOVE, DISHWASHER, WASHER, DRYVER, ALL WINDOW COVERINGS

Welcome to this stunning Blackrock-built bi-level in desirable Northridge, showcasing gorgeous décor and thoughtful design throughout. This home offers 3 bedrooms and 2 full bathrooms with a HEATED garage, including a spacious primary suite with a large ensuite. Soaring 12-foot ceilings in the living room create an open and airy feel, while the 9-foot ceilings in the basement add to the sense of space and comfort. Basement is currently partially developed to have an additional 2 bedrooms bathroom and rec room. Backing onto peaceful greenspace you really can enjoy this backyard with the 2 tiered deck, this home offers both style and serenity in a fantastic location!