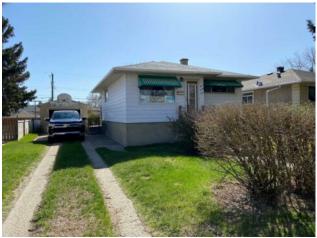

## 629 Stafford Drive North Lethbridge, Alberta

## MLS # A2213831

## \$280,000

| Division: | Senator Buchanan       |        |   |  |  |
|-----------|------------------------|--------|---|--|--|
| Туре:     | Residential/House      |        |   |  |  |
| Style:    | Bungalow               |        |   |  |  |
| Size:     | 777 sq.ft.             | Age:   | - |  |  |
| Beds:     | 2                      | Baths: | 2 |  |  |
| Garage:   | Single Garage Detached |        |   |  |  |
| Lot Size: | 0.15 Acre              |        |   |  |  |
| Lot Feat: | Back Lane, Back Yard   |        |   |  |  |
|           | Water:                 | -      |   |  |  |
|           | Sewer:                 | -      |   |  |  |
|           | Condo Fee              | : -    |   |  |  |
|           | LLD:                   | -      |   |  |  |
|           | Zoning:                | R-L    |   |  |  |
|           | Utilities:             |        |   |  |  |

Inclusions: N/A

Ready for a renovation!! This great little property in Senator Buchanan is ready to be upgraded. Huge city lot with a with mature trees and landscaping. 2 bedroom, 2 bathroom and lots of potential to work with. Large single car garage and parking pad in the back alley. This property needs a lot of attention but is ready for you to get started!