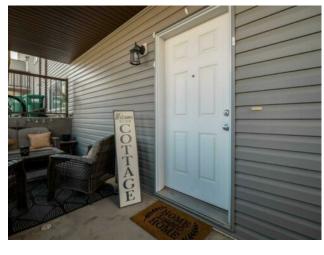

Features: Built-in Features, Open Floorplan, Storage, Sump Pump(s), Vinyl Windows

Inclusions: Coffee Shelf

Welcome to this charming move-in ready condo in Country Meadows. This one bedroom, one bathroom lower level condo has been meticulously maintained, and features low condo fees, an electrified parking space, and lovely lower patio space. Inside you are greeted by a large entry way and decorated coat closet, which opens up to the open concept living space which is highlighted by a bright east-facing window, vinyl plank flooring, fresh paint, and spacious living and dining spaces. The kitchen is outfitted with an abundance of counter space, stainless steel appliances, built in shelving in the large pantry, and space for a coffee bar. This suite comes with it's own washer and dryer, independent furnace and hot water tank, and multiple storage spaces. Don't wait to begin your next adventure on the West side of Lethbridge with close proximity to shoppiing, schools, rec centre, and beautiful walking paths.