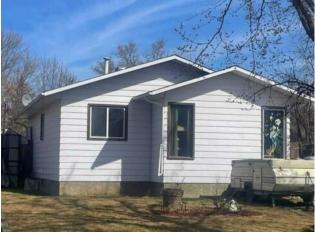

## \$264,000

| Division: | Patterson Place             |        |                   |
|-----------|-----------------------------|--------|-------------------|
| Туре:     | Residential/House           |        |                   |
| Style:    | Bungalow                    |        |                   |
| Size:     | 910 sq.ft.                  | Age:   | 1979 (46 yrs old) |
| Beds:     | 4                           | Baths: | 2                 |
| Garage:   | Gravel Driveway, Off Street |        |                   |
| Lot Size: | 0.11 Acre                   |        |                   |
| Lot Feat: | Landscaped                  |        |                   |
|           | Water:                      | -      |                   |
|           | Sewer:                      | -      |                   |
|           | Condo Fee                   | -      |                   |
|           | LLD:                        | -      |                   |
|           | Zoning:                     | RG     |                   |
|           | Utilities:                  | -      |                   |
|           |                             |        |                   |

Lots of upgrades in this little home in a super location —steps from two schools and close to recreation facilities. The back bedroom features direct access to the spacious rear deck, perfect for enjoying the fenced backyard. Key updates include a newer water heater and shingles (2023). The fully developed basement includes a 3 pc bath, family room, and large room currently used as a bedroom. The main floor is finished with laminate flooring that could use some updating, giving you the opportunity to add your own touch. A generous driveway provides plenty of parking space. Listing agent is related to the seller. Call today for a private showing!