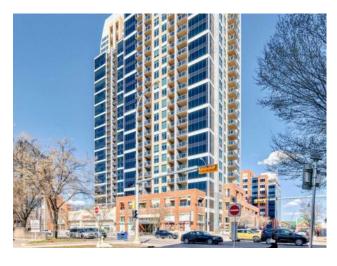

## 1207, 1320 1 Street SE Calgary, Alberta

MLS # A2214812

\$418,900

Beltline Division: Residential/High Rise (5+ stories) Type: Style: Apartment-Single Level Unit Size: 794 sq.ft. Age: 2014 (11 yrs old) **Beds:** Baths: Garage: Heated Garage, Titled, Underground Lot Size: Lot Feat:

Features: Breakfast Bar, Quartz Counters

Inclusions: N/A

Best corner unit with breathtaking views of downtown Calgary and Rocky Mountains! Welcome to your stunning 12th floor 2 bedroom 2 bathroom corner suite in Alura building, a modern gem located in the heart of Victoria Park within Calgary's vibrant Beltline district. Enjoy the vibrant downtown Calgary lifestyle, with Stampede Park, BMO Convention Centre, Saddledome, trendy 17th Ave and Victoria Park LRT Station just steps away. The unit features a 9 foot ceiling with floor to ceiling windows, which offer plenty of sun light throughout the day. It is upgraded with premium packages, stainless steel appliances, quartz countertops, stone backsplash, brand new dishwasher (2025), large open kitchen with breakfast bar, in-suite laundry and central air conditioning to keep those hot summer days cool. Step outside onto your spacious west balcony where you can enjoy the beautiful sunset in the evenings. You also have access to 2 fitness facilities, a beautiful courtyard, bike room, assigned storage locker, titled heated underground parking and ample visitor parking. 24/7 concierge and security personnel. A must see!