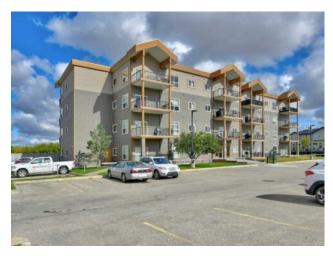

## 102, 9229 Lakeland Drive Grande Prairie, Alberta

MLS # A2214971

\$175,000

| Division: | Lakeland                           |        |                   |  |
|-----------|------------------------------------|--------|-------------------|--|
| Туре:     | Residential/Low Rise (2-4 stories) |        |                   |  |
| Style:    | Apartment-Single Level Unit        |        |                   |  |
| Size:     | 864 sq.ft.                         | Age:   | 2006 (19 yrs old) |  |
| Beds:     | 2                                  | Baths: | 2                 |  |
| Garage:   | Stall                              |        |                   |  |
| Lot Size: | -                                  |        |                   |  |
| Lot Feat: | -                                  |        |                   |  |

Features: Breakfast Bar, Open Floorplan

Inclusions: fridge, stove, washer, dryer, dishwasher, microwave rangehood (appliances in as is condition)

Immediate possession available on the ground floor 2 bedroom, 2 bath corner unit in The Vistas at Crystal Lake. Nice open floor plan with a 4pc ensuite, convenient kitchen and a nice sunny south face dining area and living room. with a balcony. Pet friendly building but restrictions do apply. Condo fee is \$643/ month and includes heat and water. Book your viewing today!