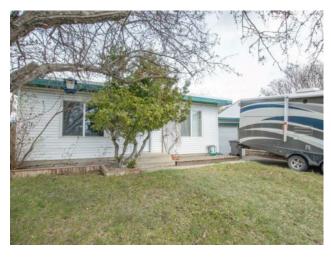

## 9514 105 Avenue Grande Prairie, Alberta

MLS # A2215493

\$200,000

| Division: | Hillside               |        |                   |  |  |  |
|-----------|------------------------|--------|-------------------|--|--|--|
| Type:     | Residential/House      |        |                   |  |  |  |
| Style:    | Bungalow               |        |                   |  |  |  |
| Size:     | 825 sq.ft.             | Age:   | 1956 (69 yrs old) |  |  |  |
| Beds:     | 2                      | Baths: | 1                 |  |  |  |
| Garage:   | Single Garage Attached |        |                   |  |  |  |
| Lot Size: | 0.14 Acre              |        |                   |  |  |  |
| Lot Feat: | Landscaped             |        |                   |  |  |  |

Features: See Remarks

Inclusions: NA

This great starter home has so much to offer for this price. Offers you 2 bedrooms and full 4pc bathroom. Nice sized kitchen and living to host some friends and family. Recent updates include Furnace (4 years old), Roof (4 years old), new hot water tank, and to give you a final piece of mind are they updated windows!! Single car garage gives you the space to store your toys and keep them out of the elements. Large fenced yard with rear alley access is landscaped and ready for your pets to enjoy. This property won't last, call a real estate professional today to get a chance at this Home