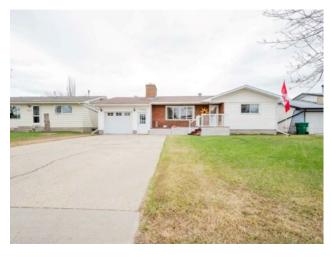

## 11002 96A Street Grande Prairie, Alberta

MLS # A2216255

\$339,900

| Division: | Mountview                              |        |                   |  |
|-----------|----------------------------------------|--------|-------------------|--|
| Туре:     | Residential/House                      |        |                   |  |
| Style:    | Bungalow                               |        |                   |  |
| Size:     | 1,057 sq.ft.                           | Age:   | 1968 (57 yrs old) |  |
| Beds:     | 3                                      | Baths: | 2                 |  |
| Garage:   | Single Garage Attached                 |        |                   |  |
| Lot Size: | 0.17 Acre                              |        |                   |  |
| Lot Feat: | Landscaped, Lawn, No Neighbours Behind |        |                   |  |

Features: Laminate Counters

**Inclusions:** TV mounted on the wall in the main living room will be included

CHARACTER.....EXCELLENT LOCATION.....NO NEIGHBOURS BEHIND.....WELCOME TO MOUNTVIEW! This wonderful home has been cared for meticulously by its owners for decades! Upon first look you will notice the welcoming front deck space perfect for a morning coffee! Step into the home and notice the BRIGHT LIVING ROOM featuring UPDATED FLOORING and a perfect centerpiece to the home A WOOD BURNING FIREPLACE. Continue into the kitchen where you will love the AMPLE COUNTER SPACE, FORMAL DINING AREA & ACCESS TO THE OVERIZED 16'X29' SINGLE ATTACHED GARAGE! Completing the main floor is a SPRAWLING PRIMARY BEDROOM featuring a WALK IN CLOSET. There is also a GENEROUS SIZED 2ND BEDROOM & 4 PIECE BATHROOM W/A STYLISH UPDATED VANITY. Continue on downstairs and you will be impressed by the utility of this home. The basement features A 3RD SIZABLE BEDROOM, MASSIVE LIVING ROOM SPACE W/GAS FIREPLACE, 2 STORAGE ROOMS & A 3 BATHROOM & LAUNDRY ROOM. Head to your backyard oasis where you will find a SITTING AREA W/GAZEBO, 2 STORAGE SHEDS, FIREPIT AREA ALL BACKING ONTO A LARGE GREENSPACE, PLAYGROUND & SCHOOL. Did I mentioned the FURNACE, HOT WATER TANK, WINDOWS, & SHINGLES have all seen upgrades! WELCOME TO MOUNTVIEW....WELCOME HOME!