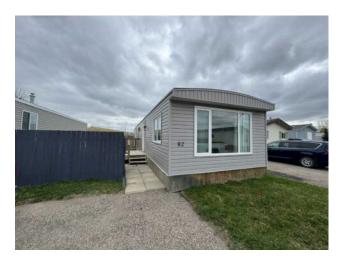

## 82, 2715 Westside drive W Lethbridge, Alberta

MLS # A2216359

\$99,900

| Division: | West Lethbridge Employment Centre - Industrial |        |   |  |
|-----------|------------------------------------------------|--------|---|--|
| Type:     | Mobile/Manufactured House                      |        |   |  |
| Style:    | Mobile Home-Single Wide                        |        |   |  |
| Size:     | 896 sq.ft.                                     | Age:   | - |  |
| Beds:     | 2                                              | Baths: | 1 |  |
| Garage:   | Off Street, Parking Pad                        |        |   |  |
| Lot Size: | -                                              |        |   |  |
| Lot Feat: | -                                              |        |   |  |

Features: -

Inclusions: Fridge, stove, hood fan, wall A/C, window coverings, washer, dryer, microwave, decorations as viewed

This charming and affordable home offers an excellent opportunity for homeownership. Spanning approximately 900 square feet, it provides a cozy and inviting atmosphere with two well-sized bedrooms and a spacious five-piece bathroom. The updated windows and flooring enhance its modern appeal, while the metal roof and newer water tank add to its durability and efficiency. The bright and welcoming interior is complemented by a large private yard, perfect for outdoor relaxation or entertaining. Conveniently situated near most amenities, this property ensures easy access to shopping, dining, and daily necessities. Complete with all appliances and available for immediate possession, this move-in-ready home is an ideal choice for anyone seeking comfort, convenience, and affordability.