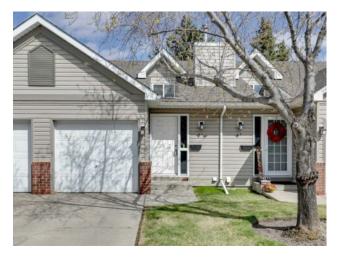

## 4C Millview Way SW Calgary, Alberta

MLS # A2216447

\$379,900

| Division: | Millrise                     |        |                   |  |  |  |
|-----------|------------------------------|--------|-------------------|--|--|--|
| Type:     | Residential/Five Plus        |        |                   |  |  |  |
| Style:    | Bi-Level                     |        |                   |  |  |  |
| Size:     | 592 sq.ft.                   | Age:   | 1994 (31 yrs old) |  |  |  |
| Beds:     | 2                            | Baths: | 1                 |  |  |  |
| Garage:   | Single Garage Attached       |        |                   |  |  |  |
| Lot Size: | 0.03 Acre                    |        |                   |  |  |  |
| Lot Feat: | Backs on to Park/Green Space |        |                   |  |  |  |

Features: Ceiling Fan(s), See Remarks

Inclusions: None

\*\*\*OPEN HOUSE SATURDAY MAY 3RD 2PM-4PM\*\*\* Welcome to this bright and spacious bi-level townhouse in the heart of Millrise! Offering over 1,000 SQ FT OF DEVELOPED LIVING SPACE, this 2 BEDROOM, 1-bathroom home is perfect for first-time buyers, downsizers, or investors. Enjoy the convenience of a SINGLE ATTACHED GARAGE, a cozy gas fireplace, and carpet-free living with stylish laminate flooring throughout. The large private patio backs directly onto a green space and playground—ideal for kids, pets, or simply relaxing outdoors. Recent upgrades include bathroom and kitchen faucets, and the pet-friendly complex adds even more value. Located just minutes from the SHAWNESSY C-TRAIN STATION and all major amenities including Superstore, Landmark Cinemas, Starbucks, and Kinjo Sushi. This location allows easy access to Macleod Trail and Stoney Trail. All this for under \$380,000—don't miss out on this fantastic opportunity!