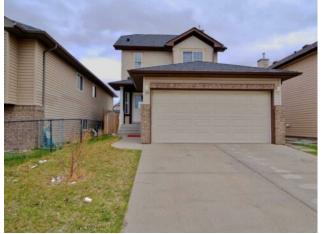

## 179 Saddlemead Close NE Calgary, Alberta

## \$650,000

| Division: | Saddle Ridge               |        |                   |
|-----------|----------------------------|--------|-------------------|
| Туре:     | Residential/House          |        |                   |
| Style:    | 2 Storey                   |        |                   |
| Size:     | 1,227 sq.ft.               | Age:   | 2006 (19 yrs old) |
| Beds:     | 4                          | Baths: | 3 full / 1 half   |
| Garage:   | Double Garage Attached     |        |                   |
| Lot Size: | 0.07 Acre                  |        |                   |
| ot Feat:  | Back Yard, Rectangular Lot |        |                   |
|           | Water:                     | -      |                   |
|           | Sewer:                     | -      |                   |
|           | Condo Fee                  | : -    |                   |
|           | LLD:                       | -      |                   |
|           | Zoning:                    | R-G    |                   |
|           | Utilities:                 | -      |                   |
|           |                            |        |                   |

BEAUTIFUL 2 STOREY DOUBLE ATTACHED GARAGE FEATURES 3 BEDRROMS UPSTAIRS MASTER WITH ENSUITE ,MAINFLOOR FEATURES FIREPLACE ,FENCED BACKYARD ,1 bedroom LEGAL SUITE. LAUNDRY, SEPARATE ENTRANCE ,PROPERTY IS CONVENIENTLY LOCATED CLOSE TO LRT AND OFFERS A RANGE OF AMENITIES CLOSE BY