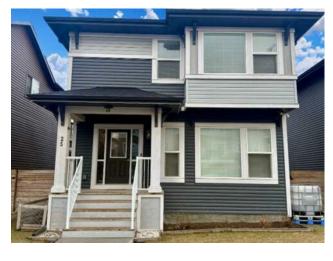

## 25 Cornerstone Manor NE Calgary, Alberta

MLS # A2216516

\$719,000

| Division: | Cornerstone                      |        |                  |  |  |  |
|-----------|----------------------------------|--------|------------------|--|--|--|
| Type:     | Residential/Hou                  | ıse    |                  |  |  |  |
| Style:    | 2 Storey                         |        |                  |  |  |  |
| Size:     | 2,138 sq.ft.                     | Age:   | 2018 (7 yrs old) |  |  |  |
| Beds:     | 1                                | Baths: | 1                |  |  |  |
| Garage:   | Double Garage Detached           |        |                  |  |  |  |
| Lot Size: | 0.07 Acre                        |        |                  |  |  |  |
| Lot Feat: | Back Lane, Back Yard, Front Yard |        |                  |  |  |  |
|           |                                  |        |                  |  |  |  |

Features: See Remarks

Inclusions: n/a

NEW PRICE!!! Welcome to this Jayman Built home with 4 BEDROOMS UP and an ATTACHED REAR DOUBLE GARAGE and a South backyard. At just over 2000 sq ft, this is a great home that can grow with your family. Some bonuses include upgraded kitchen and appliances, upstairs laundry, instant hot water-on-demand, This home has very good access to Stoney Trail and amenities in the area. The measurements have not been verified.