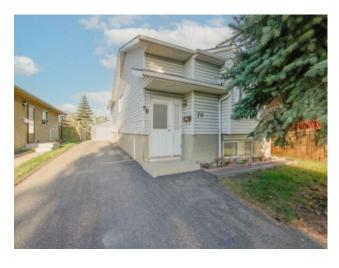

## 76 Doverglen Crescent SE Calgary, Alberta

MLS # A2217720

\$499,000

| Division: | Dover          |                |                   |
|-----------|----------------|----------------|-------------------|
| Type:     | Residential/Ho | use            |                   |
| Style:    | Bi-Level       |                |                   |
| Size:     | 881 sq.ft.     | Age:           | 1980 (45 yrs old) |
| Beds:     | 3              | Baths:         | 2                 |
| Garage:   | Double Garage  | Detached, Driv | eway              |
| Lot Size: | 0.14 Acre      |                |                   |
| Lot Feat: | Rectangular Lo | ot             |                   |

Features: See Remarks

Inclusions: N/A

| 3 BEDS | 2 BATHS | SIDE ENTRANCE | DOUBLE DETACHED GARAGE | Convenient Location! | Welcome home to this inviting bi-level located in the community of Dover. It features 3 bedrooms and 2 bathrooms. The main floor offers a spacious living area filled with natural light, flowing into the kitchen and adjacent dining space. Two well-sized bedrooms and a 4-piece bathroom complete the main level. A separate side entrance leads to the lower level, where you'll find a third bedroom, another 4-piece bathroom, and a versatile flex room—perfect for a second living area, entertainment space, or home office. The basement also features a wet bar with cabinets and a sink, adding even more functionality. Outside, enjoy the large deck and a front-to-back paved driveway leading to the double detached garage, providing plenty of parking. Conveniently located close to schools, parks, shopping, and more. Call your favourite agent to schedule a showing today!