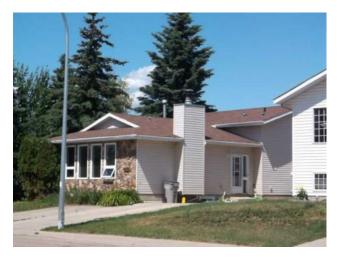

## 9452 65 Avenue **Grande Prairie, Alberta**

MLS # A2217916

\$349,900

| Division: | Country Club Estates                      |        |                   |  |  |
|-----------|-------------------------------------------|--------|-------------------|--|--|
| Type:     | Residential/House                         |        |                   |  |  |
| Style:    | 4 Level Split                             |        |                   |  |  |
| Size:     | 1,300 sq.ft.                              | Age:   | 1980 (45 yrs old) |  |  |
| Beds:     | 6                                         | Baths: | 2 full / 1 half   |  |  |
| Garage:   | Driveway, Single Garage Detached          |        |                   |  |  |
| Lot Size: | 0.11 Acre                                 |        |                   |  |  |
| Lot Feat: | Backs on to Park/Green Space, See Remarks |        |                   |  |  |

| Heating:    | Forced Air, Natural Gas | Water:     | -  |
|-------------|-------------------------|------------|----|
| Floors:     | Carpet, Linoleum        | Sewer:     | -  |
| Roof:       | Asphalt Shingle         | Condo Fee: | -  |
| Basement:   | Finished, Full          | LLD:       | -  |
| Exterior:   | Stone, Vinyl Siding     | Zoning:    | RG |
| Foundation: | Poured Concrete         | Utilities: | -  |
| Features:   | See Remarks             |            |    |

Inclusions: N/A

This rare Country Club find is ready for a new owner. The location is A-1 with near by schools, convenience/gas station, restaurants, local services, day care and more. Perhaps one of the safest communities in Grande Prairie, this home has been well maintained. All