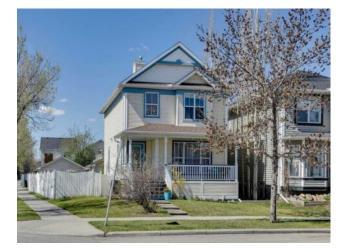

Inclusions: 2 x TV wall mount (living room and basement), Basement freezer is negotiable

Meet "Marisol" - The beautiful two-storey on a HUGE corner lot in McKenzie Towne's Prestwick. This lovely home with a desirable 3 bed/2.5 bath layout, sunny SW facing yard and HEATED double garage is move-in ready and ready for new owners! It could be especially appealing to gardeners or those looking for a bigger yard with fruit trees, garden boxes, and many perennials. There's even space for RV parking (gate already in place). Walking up, the home's curb appeal with charming front porch is immediately evident. Inside, the open plan main floor is warm and inviting with natural light pouring in. The kitchen includes a breakfast bar, GAS STOVE, and PANTRY. A convenient half bath rounds up the main floor. Upstairs, the primary suite greets you with a large WALK-IN closet and full ENSUITE. Two additional spacious bedrooms with a shared 4 piece bath complete the upper level. The unfinished basement is a blank canvas and offers plenty of storage and the laundry area. Note that the gas fireplace is included as-is, and is currently not operational. The backyard is stunning and full of mature vegetation - ready to enjoy! Book your showing today.