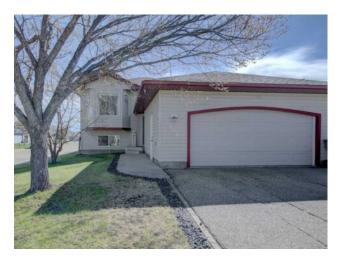

## 6025 88A Street **Grande Prairie, Alberta**

MLS # A2218822

\$449,900

| Division: | Countryside South      |        |                   |  |  |
|-----------|------------------------|--------|-------------------|--|--|
| Туре:     | Residential/House      |        |                   |  |  |
| Style:    | Bi-Level               |        |                   |  |  |
| Size:     | 1,160 sq.ft.           | Age:   | 2002 (23 yrs old) |  |  |
| Beds:     | 5                      | Baths: | 3                 |  |  |
| Garage:   | Double Garage Attached |        |                   |  |  |
| Lot Size: | 0.11 Acre              |        |                   |  |  |
| Lot Feat: | Corner Lot             |        |                   |  |  |

Features: Laminate Counters

Inclusions:

This beautifully upgraded, fully developed bi-level home offers 5 spacious bedrooms and is perfectly situated on a desirable corner lot near a tranquil park. Ideal for families, the home features a bright and open layout with large windows that fill the space with natural light. The primary bedroom includes a private ensuite, offering a relaxing retreat with modern finishes. You'll love the numerous upgrades throughout the home, including updated flooring, stylish lighting, sleek countertops, and contemporary fixtures. The kitchen is both functional and elegant, ideal for entertaining or daily family life, with upgraded appliances including a fridge with water features. A large double garage provides ample parking and storage, while the landscaped yard enhances curb appeal and outdoor enjoyment. Located just steps from a park, this property blends comfort, style, and convenience in one inviting package.