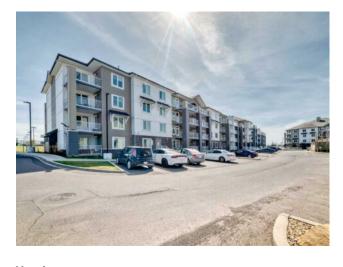

## 2412, 6118 80 Avenue NE Calgary, Alberta

MLS # A2219000

\$399,000

| Division: | Saddle Ridge                       |        |                  |  |
|-----------|------------------------------------|--------|------------------|--|
| Type:     | Residential/Low Rise (2-4 stories) |        |                  |  |
| Style:    | Apartment-Single Level Unit        |        |                  |  |
| Size:     | 960 sq.ft.                         | Age:   | 2023 (2 yrs old) |  |
| Beds:     | 2                                  | Baths: | 2                |  |
| Garage:   | Underground                        |        |                  |  |
| Lot Size: | -                                  |        |                  |  |
| Lot Feat: | -                                  |        |                  |  |

| 007) |
|------|
|      |
| -    |

Features: Kitchen Island, No Animal Home, No Smoking Home, Open Floorplan, Pantry

Inclusions: Window Blinds

Welcome to your dream Condo Unit. Perfect for first time home Buyers/Investors. Very well maintained, Less than 2 years old, 2023 Built 2 BR 2WR condo Located next to the Saddle town LRT Station. Upgrades include, Kitchen with Quartz Countertops, Subway Style backsplash, Stainless Appliances, Balcony with the Gas outlet for the BBQs, In-suite personal Laundry., Plenty of natural light and light fixtures are energy efficient, Security and surveillance system in the building. One Underground and heated parking. Excellent Location only 20 mts from Airport. Very close to Schools, parks, Grocery Stores, Major Banks, Shopper's Drug mart, Restaurants.