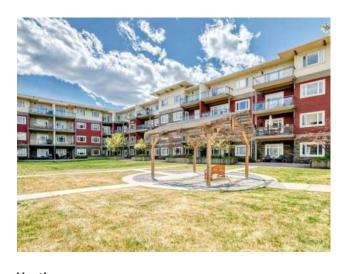

Inclusions: None

Welcome to this beautifully updated and spacious 2-bedroom, 2-bathroom condo located in the desirable community of Millrise in SW Calgary. Situated on the main floor, this unit offers convenient street access and a private patio, perfect for enjoying your morning coffee. Recently upgraded with brand NEW FLOORING and FRESH PAINT throughout, the home features an open-concept layout with large windows that flood the space with natural light. The kitchen is designed for both functionality and style, complete with a large island featuring a dual-compartment sink, sleek black appliances, espresso cabinets, and a pantry for ample storage. Adjacent to the kitchen, the dining area is enhanced by a ceiling fan with a light fixture, while the spacious living area provides the perfect setting for relaxation and entertaining, with direct access to the back patio. The primary bedroom boasts a walk-in closet, a 4-piece ensuite, and its own private patio door, adding to the sense of luxury. The second bedroom is generously sized, with a large window and closet, and is conveniently located next to the second 4-piece bathroom. Additional features include IN-SUIT LAUNDRY, a TITLED underground Parking stall, and an assigned storage locker. Condo Fees cover Electricity, Water, Heat, and Sewer —adding exceptional value. Located within walking distance to the Shawnessy and Fish Creek LRT stations, and steps from Millrise shopping complex (including Sobeys, Shoppers Drug Mart, Starbucks, and more), this home offers unbeatable convenience. With nearby schools, parks, and Fish Creek Provincial Park, plus easy access to Macleod Trail and Stoney Trail, this is an opportunity you don't want to miss. Book your showing today!