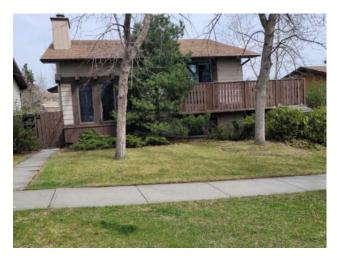

## 936 Berkley Drive NW Calgary, Alberta

MLS # A2219233

\$549,900

| Division: | Beddington Heights                   |        |                   |  |  |
|-----------|--------------------------------------|--------|-------------------|--|--|
| Type:     | Residential/Hou                      | ıse    |                   |  |  |
| Style:    | Bi-Level                             |        |                   |  |  |
| Size:     | 1,078 sq.ft.                         | Age:   | 1978 (47 yrs old) |  |  |
| Beds:     | 3                                    | Baths: | 3                 |  |  |
| Garage:   | Alley Access, Double Garage Detached |        |                   |  |  |
| Lot Size: | 0.13 Acre                            |        |                   |  |  |
| Lot Feat: | Private                              |        |                   |  |  |