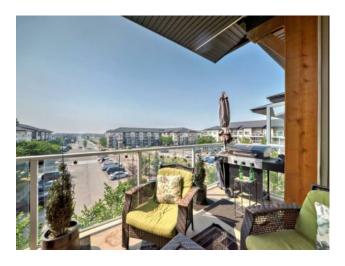

Features: High Ceilings, No Animal Home

and Costco and 15 minutes to the airport.

Inclusions: n/a

Welcome to this bright and open concept kitchen apartment with 2 spacious bedrooms and 2 bathroom. This unit has a modern and bright colour, is clean and well maintained, and it faces a wide open space. This condo has in-suite laundry, titled underground parking and a storage cage in the heated parkade. A large balcony with a BBQ gas line, stainless steel appliances. LOCATION – 5 minutes to Deerfoot Trail, Métis Trail around the corner and two different access points to Stoney Trail. 10-minute drive to Cross Iron Mills