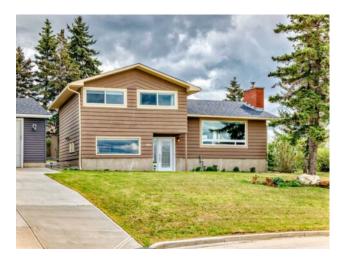

## 404 William Street Cochrane, Alberta

Inclusions:

MLS # A2219574

\$745,000

| Division: | East End                                                             |        |                   |  |  |
|-----------|----------------------------------------------------------------------|--------|-------------------|--|--|
| Type:     | Residential/House                                                    |        |                   |  |  |
| Style:    | 4 Level Split                                                        |        |                   |  |  |
| Size:     | 1,207 sq.ft.                                                         | Age:   | 1963 (62 yrs old) |  |  |
| Beds:     | 3                                                                    | Baths: | 2                 |  |  |
| Garage:   | Additional Parking, Asphalt, Double Garage Detached, Driveway, Front |        |                   |  |  |
| Lot Size: | 0.35 Acre                                                            |        |                   |  |  |
| Lot Feat: | Back Yard, Corner Lot, Irregular Lot, Landscaped, See Remarks, Views |        |                   |  |  |
|           |                                                                      |        |                   |  |  |

Hot Tub, Shed, Firewood (negotiable), Black Shelving (negotiable), Blue workbench (Negotiable)

Welcome to this iconic home in Cochrane's East End. Located on a corner 0.35 lot, across the "blue park", outdoor skating rink and incredible MOUNTAIN VIEWS from inside and outside of this home. In addition to this, this lot provides loads of parking with 2 driveways! A 23x23 oversized, heated & 220v garage and side driveway perfect for all your extra toys! Step inside and notice all the many upgrades throughout. A large family room to your left that could easily be split up for a 4th bedroom or office space. Up a couple steps and your jaw will drop. The large living room window captures the views perfectly bringing the outside in. New wood fireplace insert is perfect. The kitchen is functional complete with s/s appliances including a gas stove. Prep your dinner while taking in all the surroundings. Access your back composite deck here with storage access points underneath. Take note of the beautiful landscaping! The stone work is stunning. Back inside and up a few more stairs, 3 beds & 2 baths. Views, Views, Views!! In the recent past, there has been a new roof installed, new window coverings, updated kitchen, AC for those warm summer nights and fresh paint. Natural light is abundant! This property is one of kind! You have to see this for yourself!