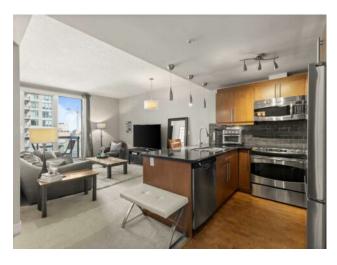

Features: Granite Counters, High Ceilings, Natural Woodwork, No Animal Home, No Smoking Home, Open Floorplan

Inclusions: N/A

Welcome to the Montana - This beautiful 1 bed, 1 bath unit offers exceptional inner city living. Conveniently located in the heart of the Beltline. Walking distance to 17th ave, along with several other shops, restaurants & pubs just steps from the lobby entrance. This East facing unit offers stunning views of Calgarys beautiful skyline. The quadruple pain windows and patio door create a very quiet atmosphere within the residence. As you enter the unit you are welcomed by 9' ceilings, a large entry way, stacked laundry closet and generous sized living room filled with natural sunlight. The kitchen features beautiful cork floors, stainless steal appliances, granite counter tops, and wood cabinetry - including a large pantry. The bedroom is spacious and located right next to the functional 4 piece bathroom. This unit is a must see. The Montana Building has a great reputation for being well managed and sought after for its location and classy design.