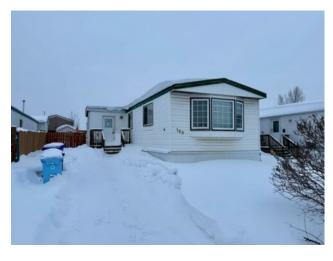

## 169 Clausen Crescent Fort McMurray, Alberta

MLS # A2220756

\$100,000

| Division: | Timberlea                      |        |                   |  |  |
|-----------|--------------------------------|--------|-------------------|--|--|
| Type:     | Residential/Manufactured House |        |                   |  |  |
| Style:    | Mobile Home-Single Wide        |        |                   |  |  |
| Size:     | 1,230 sq.ft.                   | Age:   | 1983 (42 yrs old) |  |  |
| Beds:     | 3                              | Baths: | 1 full / 1 half   |  |  |
| Garage:   | Parking Pad                    |        |                   |  |  |
| Lot Size: | 0.10 Acre                      |        |                   |  |  |
| Lot Feat: | Front Yard                     |        |                   |  |  |

Features: See Remarks

Inclusions: As is / Where is

Welcome to 169 Clausen Cres. Discover comfort and convenience in this 1200 sq ft mobile home at a desirable price! Located in Cartier Park, close to parks, schools and amenities, this mobile is great for investors and first time home buyers alike. Featuring 3 bedrooms, 1.5 bathrooms, spacious living room with wood burning fireplace and an eat-in kitchen with ample counter space. This home also features a heated porch, large deck and fully fenced yard. Schedule your private showing today! Property is being sold as is/where is.