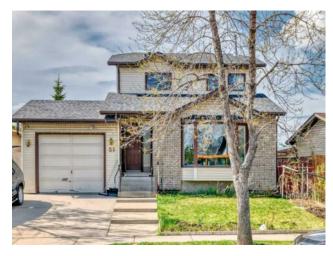

#### 51 Applewood Drive SE Calgary, Alberta

#### Inclusions: None

INVESTOR/FLIPPER ATTENTION ! | 5 BEDS, 2.5 BATHS | 1 SINGLE GARAGE, 1 DOUBLE TANDEM GARAGE DETACHED | RV PARKING, CONCRETE PAD | NEWER FURNACE, HOT WATER TANK | Welcome to 51 Applewood Drive SE – Comfort, Space & Location! This charming home in the heart of Applewood Park is the perfect blend of functionality and potential. Step into a sunlit living room with large front windows, seamlessly flowing into the dining area and a well-appointed kitchen with spacious cabinetry and quartz countertop. The upper level includes three generously sized bedrooms and a full 4-piece bathroom—perfect for family living. Versatile Lower Level: The basement is finished with 2 good sized bedroom and another washroom, adding more space for another family. The house comes with one attached garage and another detached garage in the back, providing lots of space for parking or storage. Situated directly across from a serene park, residents can relish in the tranquility and green space views. The home is just minutes away from East Hills Shopping Centre, featuring Costco, Walmart, and Cineplex, ensuring all your shopping and entertainment needs are met. Easy access to major routes like Stoney Trail, 68th Street SE, and 17th Avenue SE makes commuting a breeze. Don't miss out on this fantastic opportunity to own a piece of Applewood Park. Schedule your viewing today and envision the possibilities!