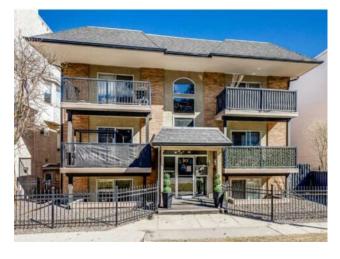

## 302, 912 19 Avenue SW Calgary, Alberta

MLS # A2221273

\$274,900

| Division: | Lower Mount Royal                  |        |                   |  |  |
|-----------|------------------------------------|--------|-------------------|--|--|
| Туре:     | Residential/Low Rise (2-4 stories) |        |                   |  |  |
| Style:    | Apartment-Single Level Unit        |        |                   |  |  |
| Size:     | 661 sq.ft.                         | Age:   | 1965 (60 yrs old) |  |  |
| Beds:     | 1                                  | Baths: | 1                 |  |  |
| Garage:   | Off Street                         |        |                   |  |  |
| Lot Size: | -                                  |        |                   |  |  |
| Lot Feat: | -                                  |        |                   |  |  |
|           |                                    |        |                   |  |  |