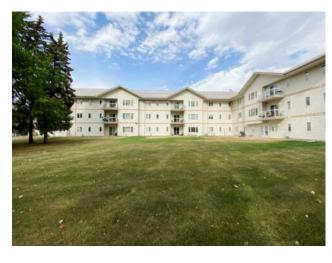

## 200, 5402 50 Avenue Stettler, Alberta

MLS # A2222359

\$259,000

| Division: | Downtown West                      |        |                   |
|-----------|------------------------------------|--------|-------------------|
| Type:     | Residential/Low Rise (2-4 stories) |        |                   |
| Style:    | Apartment-Single Level Unit        |        |                   |
| Size:     | 1,224 sq.ft.                       | Age:   | 1999 (26 yrs old) |
| Beds:     | 2                                  | Baths: | 1                 |
| Garage:   | Off Street, Stall                  |        |                   |
| Lot Size: | -                                  |        |                   |
| Lot Feat: | -                                  |        |                   |

Features: Breakfast Bar, See Remarks, Vinyl Windows

Inclusions: fridge, stove, dishwasher, stackable washer/dryer, all window coverings, central air unit

Spruce Terrace Condos.... a very sought after apartment complex, with units few and far between available. This 2 bdrm unit is on the 2nd floor with a balcony. The layout of this unit is open concept and extremely functional. Well cared for and is ready to move in, with appliances and window coverings. Large walk in closet in Primary bedroom, Pantry in the kitchen for extra storage. Has it's own laundry room with stacked washer and dryer, and central air. A storage unit locker is also included for additional items in the common area. Spruce Terrace Condos boast many extras, the common areas include Hot Tub, games room, workshop, exercise lounge and library, guest rooms, craft and hobby rooms, elevator, fireplace lounge, outdoor BBQ area. Secure storage area, security and common area housekeeping. New roof on the building in 2020. Spruce Terrace is walking distance to most services Stettler has to offer. If a lock and leave lifestyle is calling your name, then this is the unit for you!