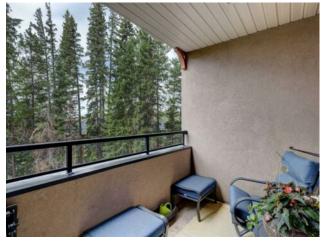

Inclusions: All Window Coverings As Is, Cabinet

Stylish 1-Bedroom + Den Condo in Discovery Ridge – Steps from Nature. Nestled beside Griffith Woods Park, this beautiful 1-bedroom plus den condo offers the perfect blend of urban convenience & natural beauty. Surrounded by walking paths, a playground, & lush greenery, it's an ideal retreat for nature lovers. Enjoy a bright & open floor plan featuring granite & laminate counters, stainless steel appliances, & durable laminate flooring throughout. The spacious living area is anchored by large picture windows & a cozy gas fireplace, filling the space with natural light. The den is perfect for a home office or guest space. You'll love the huge bathroom, complete with a separate soaker tub & walk-in shower. You' Il love the West-facing balcony for evening sunsets. Additional features include: in-suite laundry, titled underground parking, storage locker, fitness facility in the same building, easy access to Stoney Trail, Glenmore Trail, & Sarcee Trail. Don't miss this opportunity to live in one of Calgary's most sought-after communities with all the amenities & nature at your doorstep!