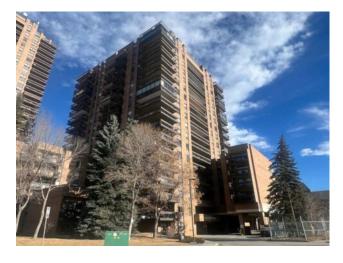

## 708, 9800 Horton Road SW Calgary, Alberta

MLS # A2224776

\$235,000

| Division: | Haysboro                           |        |                   |  |  |
|-----------|------------------------------------|--------|-------------------|--|--|
| Type:     | Residential/High Rise (5+ stories) |        |                   |  |  |
| Style:    | Apartment-Single Level Unit        |        |                   |  |  |
| Size:     | 879 sq.ft.                         | Age:   | 1982 (43 yrs old) |  |  |
| Beds:     | 2                                  | Baths: | 1                 |  |  |
| Garage:   | Assigned, Underground              |        |                   |  |  |
| Lot Size: | -                                  |        |                   |  |  |
| Lot Feat: | -                                  |        |                   |  |  |
|           |                                    |        |                   |  |  |

Features: Ceiling Fan(s), Laminate Counters, No Animal Home, No Smoking Home, Storage

Inclusions: N/A

Attention Investors and First-Time Home Buyers! Excellent opportunity to own this 2-bedroom, 1 bathroom condo in a Concrete building with 1 underground parking stall. All Utilities are INCLUDED in Condo Fees. This unit is located on the 7th floor and has close to 900 square feet of living space. Functional kitchen that's leads to dinning room and spacious living room opening to a HUGE covered balcony. 2 generous sized bedrooms and 3-piece bathroom. In suite storage and laundry complete the unit, with extra shared laundry available on each floor. Building Amenities include a social room, gym, and outdoor terrace (access from 3rd floor). This is an 18+ adult-only building with pet restrictions. Excellent location. Minutes away from LRT, Walmart, groceries, services, restaurants and amenities along Macleod Trail. 5-minutes away from Southland Leisure Centre and Southcentre Mall. Call for more details.