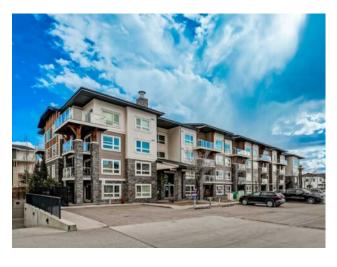

## 1405, 240 Skyview Ranch Road NE Calgary, Alberta

MLS # A2225315

\$314,000

Division: Skyview Ranch Residential/Low Rise (2-4 stories) Type: Style: Apartment-Single Level Unit Size: 841 sq.ft. Age: 2014 (11 yrs old) **Beds:** Baths: Garage: Heated Garage, Parkade, Secured, Stall, Titled, Underground Lot Size: Lot Feat: