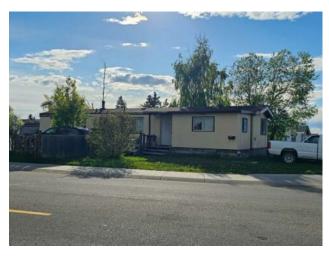

## 9601 122 Avenue Grande Prairie, Alberta

MLS # A2225407

\$114,900

| Division: | Crystal Ridge                                          |        |                   |  |  |
|-----------|--------------------------------------------------------|--------|-------------------|--|--|
| Type:     | Residential/Manufactured House                         |        |                   |  |  |
| Style:    | Mobile Home-Single Wide                                |        |                   |  |  |
| Size:     | 1,190 sq.ft.                                           | Age:   | 1983 (42 yrs old) |  |  |
| Beds:     | 3                                                      | Baths: | 2                 |  |  |
| Garage:   | Off Street                                             |        |                   |  |  |
| Lot Size: | 0.13 Acre                                              |        |                   |  |  |
| Lot Feat: | Back Lane, Back Yard, City Lot, Corner Lot, Front Yard |        |                   |  |  |

Features: See Remarks

Inclusions: See Remarks

This mobile home in Grande Prairie sits on a spacious corner lot and is just a short walk from a nearby park - an ideal location for families, pet owners, or anyone who enjoys green space. Inside offers a functional layout with plenty of potential to personalize and make it your own. The large yard provides extra outdoor space for parking, play, or future plans. Whether you're looking to get into the market or add to your investment portfolio, this property is a great opportunity at an affordable price point in a convenient location.