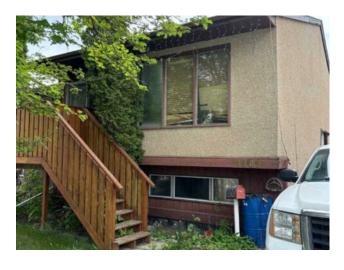

## 9909 71A Avenue Grande Prairie, Alberta

MLS # A2226331

\$199,000

| Division: | South Patterson Place      |        |                   |  |  |  |
|-----------|----------------------------|--------|-------------------|--|--|--|
| Туре:     | Residential/Duplex         |        |                   |  |  |  |
| Style:    | 2 Storey, Attached-Up/Down |        |                   |  |  |  |
| Size:     | 854 sq.ft.                 | Age:   | 1979 (46 yrs old) |  |  |  |
| Beds:     | 3                          | Baths: | 2                 |  |  |  |
| Garage:   | Parking Pad                |        |                   |  |  |  |
| Lot Size: | 0.08 Acre                  |        |                   |  |  |  |
| Lot Feat: | Private                    |        |                   |  |  |  |
|           |                            |        |                   |  |  |  |

| Heating:    | Central           | Water:     | -  |
|-------------|-------------------|------------|----|
| Floors:     | Carpet            | Sewer:     | -  |
| Roof:       | Asphalt Shingle   | Condo Fee: | -  |
| Basement:   | See Remarks       | LLD:       | -  |
| Exterior:   | Wood Siding       | Zoning:    | RG |
| Foundation: | Poured Concrete   | Utilities: | -  |
| Features:   | Laminate Counters |            |    |

Inclusions: Garden Shed

If you are looking for a fixer-up project home, this just might be the one. Located on a quiet street and fairly close to parks & schools. Fenced with a garden shed and a private back yard, there is plenty of opportunity.