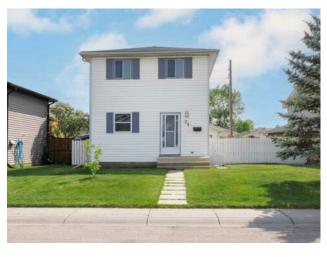

## 24 Castlebrook Rise NE Calgary, Alberta

MLS # A2226751

\$494,900

| Division: | Cootloridge            |             |                   |  |  |
|-----------|------------------------|-------------|-------------------|--|--|
| DIVISION. | Castleridge            |             |                   |  |  |
| Type:     | Residential/House      |             |                   |  |  |
| Style:    | 2 Storey               |             |                   |  |  |
| Size:     | 1,129 sq.ft.           | Age:        | 1980 (45 yrs old) |  |  |
| Beds:     | 3                      | Baths:      | 2                 |  |  |
| Garage:   | Double Garage Detached |             |                   |  |  |
| Lot Size: | 0.10 Acre              |             |                   |  |  |
| Lot Feat: | Back Lane, Rect        | angular Lot |                   |  |  |

Features: See Remarks

Inclusions: N/A

| 3 BEDS | 2 BATHS | SEPARATE ENTRANCE | DOUBLE DETACHED GARAGE | Welcome to this 2-storey home in the community of Castleridge—perfect for first-time buyers or investors! Bright natural light flows through the windows as you enter, creating a warm and inviting space. The main floor features a comfortable living area that opens up to the kitchen, making it easy to stay connected. Upstairs, you'll find three good-sized bedrooms and a 4-piece bathroom. The finished basement includes a large family/living area, an additional 3-piece bathroom, and a convenient separate entrance. Outside, enjoy a double detached garage and backyard space. Located close to schools, parks, shopping, and more! Call your favourite agent for a showing today!