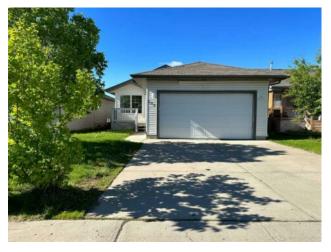

## 137 Swanson Crescent Fort McMurray, Alberta

## \$394,900

| Division: | Timberlea                    |        |                   |  |
|-----------|------------------------------|--------|-------------------|--|
| Туре:     | Residential/House            |        |                   |  |
| Style:    | Bungalow                     |        |                   |  |
| Size:     | 1,162 sq.ft.                 | Age:   | 2004 (21 yrs old) |  |
| Beds:     | 5                            | Baths: | 3                 |  |
| Garage:   | Double Garage Attached       |        |                   |  |
| Lot Size: | 0.09 Acre                    |        |                   |  |
| Lot Feat: | Backs on to Park/Green Space |        |                   |  |
|           | Water:                       | -      |                   |  |
|           | Sewer:                       | -      |                   |  |
|           | Condo Fee:                   | -      |                   |  |
|           | LLD:                         | -      |                   |  |
|           | Zoning:                      | R1S    |                   |  |
|           | Utilities:                   |        |                   |  |

Charming, Affordable Home with Double Attached Garage! Welcome to your perfect starter home! This inviting property features a spacious living area updated flooring throughout the main floor also you will find 3 bedrooms and two bathrooms, a cozy fireplace in the living room, and laundry. Brand new hot water tank recently installed as well. In the basement, two more additional bedrooms a bathroom and a rec room area. The double-attached garage offers ample storage and parking space. Enjoy a cozy, low-maintenance lifestyle in this move-in-ready gem. Don't miss out on this fantastic opportunity!