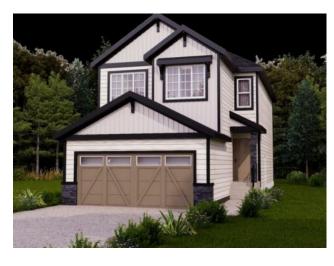

## 312 Sora Terrace SE Calgary, Alberta

MLS # A2228347

\$674,900

| Division: | Hotchkiss              |        |                  |  |
|-----------|------------------------|--------|------------------|--|
| Type:     | Residential/House      |        |                  |  |
| Style:    | 2 Storey               |        |                  |  |
| Size:     | 1,860 sq.ft.           | Age:   | 2024 (1 yrs old) |  |
| Beds:     | 3                      | Baths: | 2 full / 1 half  |  |
| Garage:   | Double Garage Attached |        |                  |  |
| Lot Size: | 0.10 Acre              |        |                  |  |
| Lot Feat: | See Remarks            |        |                  |  |

| -G |
|----|
|    |
|    |

Features: See Remarks

Inclusions: \$5000 Brick Credit

Explore new heights in Sora! This developing community in SE Calgary offers young families plenty of space and amenities to flourish. Explore the convenience of nearby urban attractions, including top-notch shopping and dining. Sora's natural wetlands and parks feature picturesque walking paths, trails, boardwalks, and waterside seating, ensuring nature is always close at hand. Plus, for those seeking more adventure, the Rocky Mountains are only an hour away! From Akash Homes comes the 'Bedford-Z'; this zero lot line HUGE LOT home offers stunning features, quality craftsmanship, and an open-concept floor plan that makes day-to-day living effortless with its functional design. Your main floor offers 9' ceilings, laminate flooring, and quartz counters. You'll enjoy a spacious kitchen with an abundance of cabinet and counter space, soft-close doors and drawers, plus a walk-through pantry! Your living room offers comfort and style, with an electric fireplace and large windows for plenty of natural light. Rest and retreat upstairs, where you'll enjoy a large bonus room plus 3 bedrooms, including a primary suite designed for two with its expansive walk-in closet and spa-inspired ensuite!