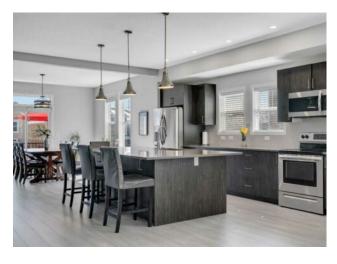

Features: Breakfast Bar, Double Vanity, High Ceilings, Kitchen Island, Open Floorplan, Quartz Counters, Storage, Walk-In Closet(s)

Inclusions: N/A

ONE OF THE LARGEST TOWNHOMES IN AIRDRIE \*RARE 4 BED TOWNHOUSE - EXCEPTIONAL END UNIT FACING A COURTYARD\* Welcome to this 4-bedroom, 4-bathroom end-unit townhome, offering just over 2,000 sq ft of beautifully finished living space in one of Airdrie's most sought-after communities. With modern elegance, thoughtful functionality, and a prime corner location, this home is the perfect fit for families, professionals, and anyone seeking room to grow without sacrificing style or convenience. The entry-level/main floor is incredibly versatile and includes a bright bedroom and a 3-piece bathroom—perfect for a home office, guest suite, or a private space for a teen. You'll also find a spacious storage area, access to utilities, and a convenient entry to the double attached garage. This level offers privacy and flexibility, ideal for multi-generational living or working from home. Upstairs, the spacious living room is anchored by a cozy fireplace, while the dining area flows seamlessly into the large gourmet kitchen—complete with stainless steel appliances, sleek quartz cabinets, ample counter space, and a large island ideal for hosting friends or gathering with family. Step through to the private patio that opens onto a beautifully maintained courtyard—your perfect setting for summer barbecues or a quiet morning coffee. A 2-pc bath is tucked away on this level for convenience. Upstairs, your private retreat awaits. The primary bedroom features a spacious walk-in closet and a luxurious ensuite with dual sinks and a sleek, modern design. Two additional bedrooms are generously sized, and the upper-level laundry room adds everyday convenience. The main bath completes the upper level, offering both comfort and functionality for a growing household. Situated in a vibrant, amenity-rich