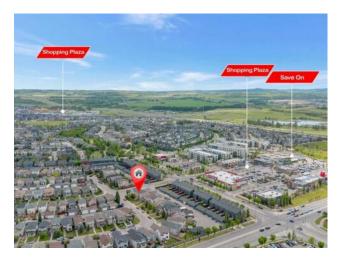

Inclusions:

N/A

Welcome to this stunning two-storey home located in the highly desirable and family-friendly community of Walden. Known for its vibrant atmosphere and thoughtful planning. Walden offers a perfect balance of nature and urban convenience, with easy access to schools, shopping, public transit, parks, and an extensive network of walking and biking paths. This beautifully maintained home boasts an exceptional layout designed for both comfort and function. The bright and airy main floor features a spacious living room with a cozy corner gas fireplace—perfect for relaxing or entertaining guests. The stylish kitchen is complete with rich maple cabinetry, a center island with raised eating bar, newer LG stainless steel appliances, and gleaming hardwood floors. Adjacent to the kitchen is a well-lit dining area with large windows overlooking the backyard. Upstairs, you' Il find three generously sized bedrooms, including a spacious primary suite with double closets and a private 4-piece ensuite. The upper level offers plenty of room for a growing family or guests, all while maintaining a sense of privacy and comfort. Enjoy outdoor living in the fully landscaped and fenced backyard, ideal for summer gatherings. The large rear deck offers plenty of space for BBQs and outdoor dining. An oversized double detached garage with paved back lane access provides ample storage and secure parking. Additional highlights include a newer roof (2020), high-end LG washer and dryer, and a separate side entrance to the lower level— offering exciting potential for a future suite. Located on a quiet and charming manor, this home also boasts excellent curb appeal. This is a must-see property offering style, functionality, and outstanding value in one of Calgary's most vibrant communities.