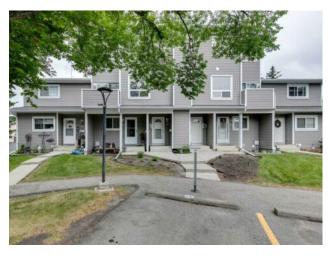

## 84, 200 Shawnessy Drive SW Calgary, Alberta

MLS # A2230757

\$348,800

| Division: | Shawnessy                    |        |                   |  |
|-----------|------------------------------|--------|-------------------|--|
| Type:     | Residential/Five Plus        |        |                   |  |
| Style:    | 2 Storey                     |        |                   |  |
| Size:     | 1,052 sq.ft.                 | Age:   | 1981 (44 yrs old) |  |
| Beds:     | 2                            | Baths: | 1 full / 1 half   |  |
| Garage:   | Stall                        |        |                   |  |
| Lot Size: | 0.00 Acre                    |        |                   |  |
| Lot Feat: | Backs on to Park/Green Space |        |                   |  |

Features: Ceiling Fan(s), Closet Organizers, No Smoking Home, Separate Entrance, Vinyl Windows, Walk-In Closet(s)

Inclusions: N/A

Condominium complex of Shawnessy Court. This 3-level stacked townhouse features new carpet in the living and dining room along with carpet. Tile in the full service kitchen. A half-bath off the living room and a wood-burning fireplace rounds out the second floor as we move to the two bedrooms upstairs. The master bedroom is spacious and includes a huge walk-in closet, while the second bedroom has hardwood floors. The 4 piece bath upstairs has modern fixtures and tile floors. Look out over the lovely central green space from the private balcony off the dining room. All windows and doors are new as well as new sidings in the complex. The unfinished basement has lots of room for storage with built-in shelves alongside the in-suite washer and dryer. Shawnessy Court backs onto Shawinigan Park, which includes bike paths, tennis courts, and schools. 5 minute walk to the Shawnessy LRT station and nearby Shawville Blvd will fulfill all your shopping needs.