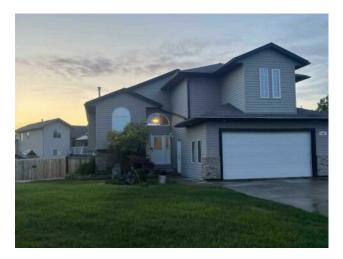

Inclusions: N/A

This beautiful modified bi-level home in Crystal Lake Estates is tucked away in a cul-de-sac on Lakeshore Court. This home features five large bedrooms and a generously sized office facing the street. You'll immediately notice the extensive updates upon entering, including vinyl plank flooring and a recently renovated kitchen, ensuite, and master closet. The tall ceilings are perfect for displaying a grand Christmas tree during the holidays, and the wonderful gas fireplace is ideal for colder nights. Enjoy the air-conditioned comfort during the summer, or head outside to the large backyard. It's big enough for a hot tub and a swimming pool, with plenty of space left for kids to play! Cedar fence was redone in 2024