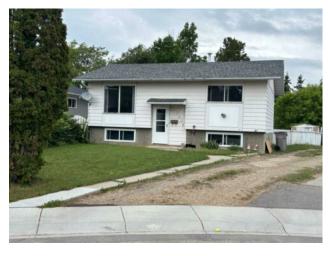

## 9406 80 Avenue Grande Prairie, Alberta

MLS # A2233579

\$249,900

| Division: | Patterson Place                    |        |                   |  |  |
|-----------|------------------------------------|--------|-------------------|--|--|
| Type:     | Residential/House                  |        |                   |  |  |
| Style:    | Bi-Level                           |        |                   |  |  |
| Size:     | 830 sq.ft.                         | Age:   | 1979 (46 yrs old) |  |  |
| Beds:     | 3                                  | Baths: | 2                 |  |  |
| Garage:   | Driveway, Parking Pad              |        |                   |  |  |
| Lot Size: | 0.12 Acre                          |        |                   |  |  |
| Lot Feat: | Back Yard, City Lot, Irregular Lot |        |                   |  |  |

See Remarks

Inclusions: N/A

Features:

This location is 2 blocks away from 2 schools, a recreation facility, daycare, shopping, pharmacy and so much more. This is a quiet safe mature neighbourhood and centrally located. The home's capital items have been cared for; new roof, furnace motor and HWT all within 5 years. The basement could easily be configured to accommodate an additional bedroom c/w egress window and there is HUGE potential and space to construct a detached garage with front drive access. This home is move in ready or update and flip.