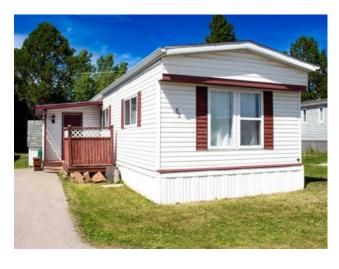

## 53 Coachman Village **Grande Prairie, Alberta**

MLS # A2235890

\$99,900

| Division: | MH - Coachman             |        |                   |
|-----------|---------------------------|--------|-------------------|
| Туре:     | Mobile/Manufactured House |        |                   |
| Style:    | Mobile Home-Single Wide   |        |                   |
| Size:     | 952 sq.ft.                | Age:   | 1978 (47 yrs old) |
| Beds:     | 2                         | Baths: | 1                 |
| Garage:   | Parking Pad               |        |                   |
| Lot Size: | -                         |        |                   |
| Lot Feat: | -                         |        |                   |
|           |                           |        |                   |

Inclusions:

Window Coverings, Security System

Features:

This home offers comfortable living with two large bedrooms, one full bathroom, and everything on one level. Which makes this home practical for all ages and stages. The living room features pocket doors, giving you the option to easily create a third bedroom, office, or flex space if needed. Recent updates include newer windows, a newer roof, and a brand new hot water tank. With immediate possession available, you can move in without delay. Enjoy your own peace and privacy with no rear neighbours, plus you're just steps from walking trails and close to shopping. Whether you're looking to downsize, or buy your first home, this property offers solid value and everyday comfort. Book your showing today!