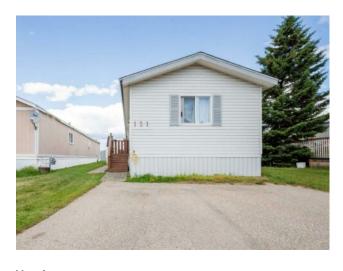

## 121, 8010 100 Street Grande Prairie, Alberta

MLS # A2236807

\$119,900

| Division: | MH - Southview            |        |                   |
|-----------|---------------------------|--------|-------------------|
| Type:     | Mobile/Manufactured House |        |                   |
| Style:    | Mobile Home-Single Wide   |        |                   |
| Size:     | 1,216 sq.ft.              | Age:   | 1999 (26 yrs old) |
| Beds:     | 3                         | Baths: | 2                 |
| Garage:   | Parking Pad               |        |                   |
| Lot Size: | -                         |        |                   |
| Lot Feat: | -                         |        |                   |

Features: -

Inclusions: Window Coverings

Welcome to this inviting 3-bedroom, 2-bathroom home in Southview Mobile Home Park - an excellent option for affordable homeownership! Recently upgraded with BRAND NEW SHINGLES IN 2024, this well-cared-for property offers a bright and functional layout with an open-concept kitchen, dining, and living space that fills with natural light. The primary bedroom brings warmth to the home, featuring a walk-in closet and a relaxing jetted tub/shower combo. The second bedroom is ideal for hosting guests, while the third makes a great office or nursery. Step outside to enjoy your private deck and handy storage shed - perfect for keeping everything organized. You'll love the convenience of being just steps from walking trails, Safeway, and State & Main.