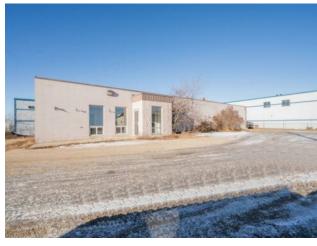

## 9708 128 Avenue Grande Prairie, Alberta

MLS # A2109690

\$399,900

Scenic Ridge
Mixed Use

Lot Feat:

Division:

Type:

Bus. Type:

Sale/Lease: For Sale

Bldg. Name:

Bus. Name:

Size: 3,807 sq.ft.

Zoning: IG

Addl. Cost: 
Based on Year: 
Utilities: 
Parking: 
Lot Size: -

Discover the unparalleled potential of this free-standing commercial gem, boasting over 3,800 square feet of versatile space, nestled on a generous lot of nearly half an acre. Strategically positioned within the city limits yet on the cusp of county lines, this property offers a unique opportunity to cater to both urban and county businesses alike. This building's adaptability is its hallmark, featuring an array of treatment rooms, office spaces, a welcoming reception area, a practical loading dock, and a workshop. Added conveniences include dual access points to a substantial parking area, ensuring ease of operation and customer satisfaction. The current owner is open-minded and innovative, expressing a willingness to collaborate with the prospective buyer for thriving their business. Seize this opportunity to elevate your enterprise in a location where city and county convenience is combined into one!