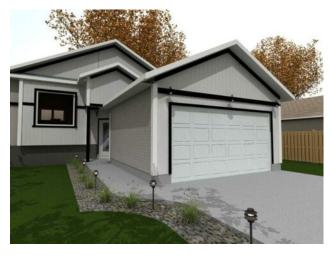

## 5606 14 Street Lloydminster, Alberta

MLS # A2163129

\$474,900

College Park Division: Residential/House Type: Style: Bi-Level Size: 1,236 sq.ft. Age: 2024 (1 yrs old) **Beds:** Baths: Garage: Concrete Driveway, Double Garage Attached Lot Size: 0.12 Acre Lot Feat: Rectangular Lot

Features: Open Floorplan, See Remarks, Walk-In Closet(s)

Inclusions: N/A

START NEW with this 1236 square foot bi-level home located in the quiet location of College Park - south side of Lloydminster...You will love the way this floor plan lays out with 3 bedrooms on the main floor, two bathroom, open concept living room/kitchen/dining room, large walk in closet off master bedroom, nine foot ceilings on the main floor plus so much more!! This home will check all your boxes and gives you room to grow as you need more space to future develop the basement. New construction means no deferred maintenance and with the maintenance free exterior, you should live hassle free in this brand new home. This package features attached garage, double concrete driveway and 4 appliances as part of the package- located beside a walk way which means you will have only one next door neighbor directly beside you! NOTE: Basement finish can be accommodated at an additional price.