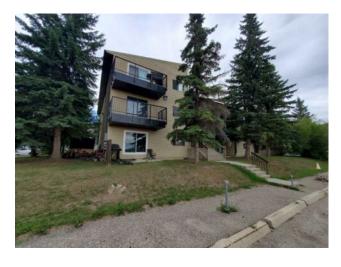

## 209, 1221B Westhaven Drive Edson, Alberta

MLS # A2187052

\$69,000

| Division: | Edson                              |        |                   |  |  |
|-----------|------------------------------------|--------|-------------------|--|--|
| Type:     | Residential/Low Rise (2-4 stories) |        |                   |  |  |
| Style:    | Apartment                          |        |                   |  |  |
| Size:     | 768 sq.ft.                         | Age:   | 1981 (44 yrs old) |  |  |
| Beds:     | 2                                  | Baths: | 1                 |  |  |
| Garage:   | Parkade                            |        |                   |  |  |
| Lot Size: | -                                  |        |                   |  |  |
| Lot Feat: | -                                  |        |                   |  |  |
|           |                                    |        |                   |  |  |