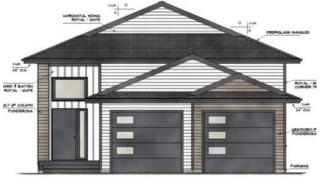

Features:

SAMPLE PHOTOS. COMPLETE JUNE 30 2025. INTRODUCING THE INVESTOR CROSSTOWN WITH GARAGES! REVENUE ALERT!! LEGAL UP/DOWN SUITED UNIT WITH AWESOME LOCATION IN NORTHRIDGE! THIS HARKER HOMES INVESTOR - JOB# 282, is a Legal suite that combines Harker's Famous Finishing, attention to detail and exceptional quality in a detached home that creates excellent return on investment. The upper Unit is 1203 Sqft and features 3 bedrooms and 2 full baths. The Lower unit is 1257 sqft and has 2 bedrooms and 1 full bath. Each unit comes with 6 appliances, so all you need to do is move in and start collecting rent. The upper unit comes with a deck.