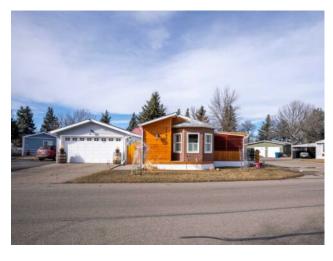

## 3102 29 Street S Lethbridge, Alberta

MLS # A2198189

\$317,700

| Division: | Parkbridge Estates                 |        |                   |
|-----------|------------------------------------|--------|-------------------|
| Type:     | Mobile/Manufactured House          |        |                   |
| Style:    | Mobile Home-Single Wide            |        |                   |
| Size:     | 1,179 sq.ft.                       | Age:   | 1992 (33 yrs old) |
| Beds:     | 2                                  | Baths: | 2                 |
| Garage:   | Double Garage Attached, Off Street |        |                   |
| Lot Size: | -                                  |        |                   |
| Lot Feat: | -                                  |        |                   |
|           |                                    |        |                   |

Features: Ceiling Fan(s), Crown Molding, Open Floorplan, See Remarks, Soaking Tub, Tankless Hot Water

Inclusions: n/a

Fully Renovated One-Level Home in a Gated Community: This beautifully renovated home is ready for new owners. Over the past few years, this property has undergone extensive updates, including new hardwood flooring, fresh paint, modern fixtures, windows, a new roof, and tankless hot water tank system. The thoughtfully designed layout new features an all-season sunroom and stylishly updated bathrooms, ensuring comfort and convenience at every turn. Step into the covered front porch and instantly feel you're in a private cabin retreat, all while enjoying the warmth and coziness of home. Nestled in a secure adult gated community, this property is ideally located close to all major amenities, including Costco, Walmart, hardware stores, restaurant's, and bars. Don't miss out on this stunning and unique home - it won't be on the market for long!