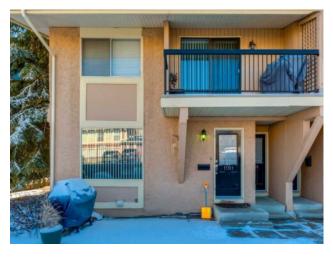

## 1101, 2200 Woodview Drive SW Calgary, Alberta

MLS # A2200779

\$249,000

| Division: | Woodlands                 |        |                   |  |  |
|-----------|---------------------------|--------|-------------------|--|--|
| Туре:     | Residential/Five Plus     |        |                   |  |  |
| Style:    | Bungalow                  |        |                   |  |  |
| Size:     | 915 sq.ft.                | Age:   | 1978 (47 yrs old) |  |  |
| Beds:     | 2                         | Baths: | 1                 |  |  |
| Garage:   | Assigned, Stall           |        |                   |  |  |
| Lot Size: | -                         |        |                   |  |  |
| Lot Feat: | Low Maintenance Landscape |        |                   |  |  |

Features: See Remarks

Inclusions: N/A

Great opportunity for investor or first time buyer in the tree-lined community of Woodlands, Calgary! This bungalow style townhouse features a spacious living room with laminate flooring, dining area and an updated kitchen with black appliances. Down the hall you will find two generously sized bedrooms plus a 4-piece bathroom and a convenient laundry. Assigned parking is also included. Located just steps from Woodlands School, playgrounds, and tennis courts, and kitty-corner to Woodview Park. Enjoy nearby amenities, including a strip mall with a daycare and convenience store, plus easy access to Canyon Meadows Golf Course, Stoney Trail and the stunning trails of Fish Creek Park. Don't miss this fantastic opportunity—book your showing today!