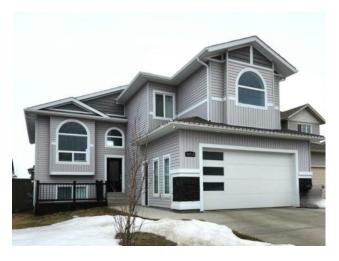

## \$494,900

| Division: | Northridge                                      |        |                   |
|-----------|-------------------------------------------------|--------|-------------------|
| Туре:     | Residential/House                               |        |                   |
| Style:    | Modified Bi-Level                               |        |                   |
| Size:     | 1,600 sq.ft.                                    | Age:   | 2014 (11 yrs old) |
| Beds:     | 5                                               | Baths: | 3                 |
| Garage:   | Double Garage Attached, Driveway, Heated Garage |        |                   |
| Lot Size: | 0.14 Acre                                       |        |                   |
| Lot Feat: | Back Yard, Cul-De-Sac, Landscaped               |        |                   |
|           | Water:                                          | -      |                   |
|           | Sewer:                                          | -      |                   |
|           | Condo Fee                                       | ; -    |                   |
|           | LLD:                                            | -      |                   |
|           | Zoning:                                         | RS     |                   |
|           | Utilities:                                      | -      |                   |

5 bedroom, 3 bathroom home in a quiet cul-de-sac in Northridge. Close to schools, parks, shopping, restaurants & more this is an ideal location. Kitchen offers ample cupboard space, granite counters, plus island with eating bar. Living room has a cozy gas fireplace perfect for cold winter nights. 2 bedrooms, full bathroom & den complete the main level. Above the garage you will find the master suite which includes walk in closet and stunning ensuite with his/hers sinks, jetted tub and separate shower. Basement is finished with nice family room, 2 more large bedrooms and a 3 piece bathroom. Double attached garage is finished and heated, meaning no more cold snow covered vehicles. Large yard is fenced & landscaped with 2 tiered deck.