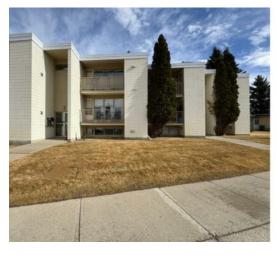

## 3, 1327 Scenic Drive S Lethbridge, Alberta

\$134,900

Division: Scenic Heights Residential/Low Rise (2-4 stories) Type: Style: Apartment-Single Level Unit Size: 694 sq.ft. Age: 1969 (56 yrs old) **Beds:** Baths: Garage: Assigned, Off Street, Parking Lot Lot Size: 0.26 Acre Lot Feat:

Inclusions: Fridge, Stove, Hood Fan, Washer, Window Coverings

Welcome to your new home! This delightful 2-bedroom unit perfectly combines comfort and convenience, making it ideal for modern living and access to Lethbridge's best amenities. Upon entering, you'll find a large living area and kitchen designed for relaxation and entertaining, with an open layout that provides ample room for furniture arrangement and gatherings. The unit includes a 4-piece bathroom and the luxury of in-unit laundry, making daily routines easier. With your own furnace, you can adjust the temperature to create a cozy environment year-round. A dedicated storage unit (approximately 4'x5') across the hall ensures your belongings stay organized, while the unit itself offers plenty of space for a clutter-free living experience. The property features one assigned parking spot and is ideally located for commuters, with easy access to major routes and public transit to Lethbridge Polytechnic and the University of Lethbridge. Nature lovers will appreciate nearby walking and biking trails, while major shopping centers are just minutes away, simplifying errands and leisure activities. Don't miss this incredible opportunity to live in a well-appointed unit in a prime south side location. Please note furnace was replaced approx 3 years ago:) Contact your favorite REALTOR® to schedule a viewing today!