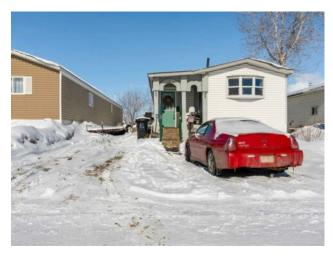

## 260 Greenwich Lane Fort McMurray, Alberta

MLS # A2202979

\$188,000

| Division: | Gregoire Park                  |        |                   |  |  |
|-----------|--------------------------------|--------|-------------------|--|--|
| Type:     | Residential/Manufactured House |        |                   |  |  |
| Style:    | Mobile Home-Single Wide        |        |                   |  |  |
| Size:     | 1,306 sq.ft.                   | Age:   | 1977 (48 yrs old) |  |  |
| Beds:     | 2                              | Baths: | 1                 |  |  |
| Garage:   | Driveway, Off Street           |        |                   |  |  |
| Lot Size: | 0.10 Acre                      |        |                   |  |  |
| Lot Feat: | Back Yard, City                | Lot    |                   |  |  |

Features: Jetted Tub, No Animal Home, Open Floorplan, Storage, Vinyl Windows

Inclusions: None

Welcome to 260 Greenwich Lane! This beautifully renovated mobile home is move-in ready and perfectly situated near schools, parks and amenities. The owners have spared no expense in updating this home—major upgrades in the last three years include a new furnace, air conditioning system, shingles and more! Inside, you'll find a stunning new kitchen, modern vinyl plank flooring, fresh paint and a gas fireplace, creating a warm and inviting space. This unique floor plan offers ample space, including a dedicated mudroom entrance, a versatile addition that can serve as a dining area, playroom, or music room and a flexible extra room—perfect for guests, storage or a home-based business. Outside, enjoy ample off-street parking, a front porch and a spacious rear deck. The backyard also features a large shed with a convenient roll-up garage-style door. \*\* ECONOMIC LIFE REPORT COMPLETED IN FEBRUARY 2025 - NEW EFFECTIVE AGE OF 20 YEARS (2005) \*\*